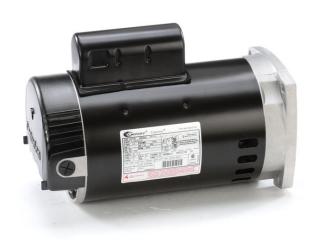

## PRODUCT INFORMATION PACKET

Model No: B2748 Catalog No: B2748

2.0 HP Pool Pump Motor, 1 phase, 3600 RPM, 230 V, 56Y Frame, ODP

Pool Pump Motors

Regal and Century are trademarks of Regal Rexnord Corporation or one of its affiliated companies.

## Nameplate Specifications

| Output HP          | 2.0 Hp              | Output KW           | 1.5 kW     |
|--------------------|---------------------|---------------------|------------|
| Frequency          | 60 Hz               | Voltage             | 230 V      |
| Current            | SF 11.5 A           | Speed               | 3450 rpm   |
| Service Factor     | 1.3                 | Phase               | 1          |
| Duty               | Continuous          | Insulation Class    | F          |
| Frame              | Y56Y                | Enclosure           | Drip Proof |
| Thermal Protection | Thermally Protected | Ambient Temperature | 50 °C      |
| UL                 | Recognized          | CSA                 | Υ          |

## **Technical Specifications**

| Electrical Type       | Permanent Split Capacitor, Single Or Dual Voltage | Poles              | 2            |
|-----------------------|---------------------------------------------------|--------------------|--------------|
| Rotation              | Counterclockwise Pump End                         | Mounting           | Round        |
| Motor Orientation     | Horizontal                                        | Drive End Bearing  | BALL         |
| Opp Drive End Bearing | BALL                                              | Frame Material     | Rolled Steel |
| Shaft Type            | Threaded                                          | Overall Length     | 13.40 in     |
| Frame Length          | 9.00 in                                           | Shaft Diameter     | 0.625 in     |
| Shaft Extension       | 0.91 in                                           |                    |              |
| Outline Drawing       | B2748-S01                                         | Connection Drawing | 17536730.PCX |