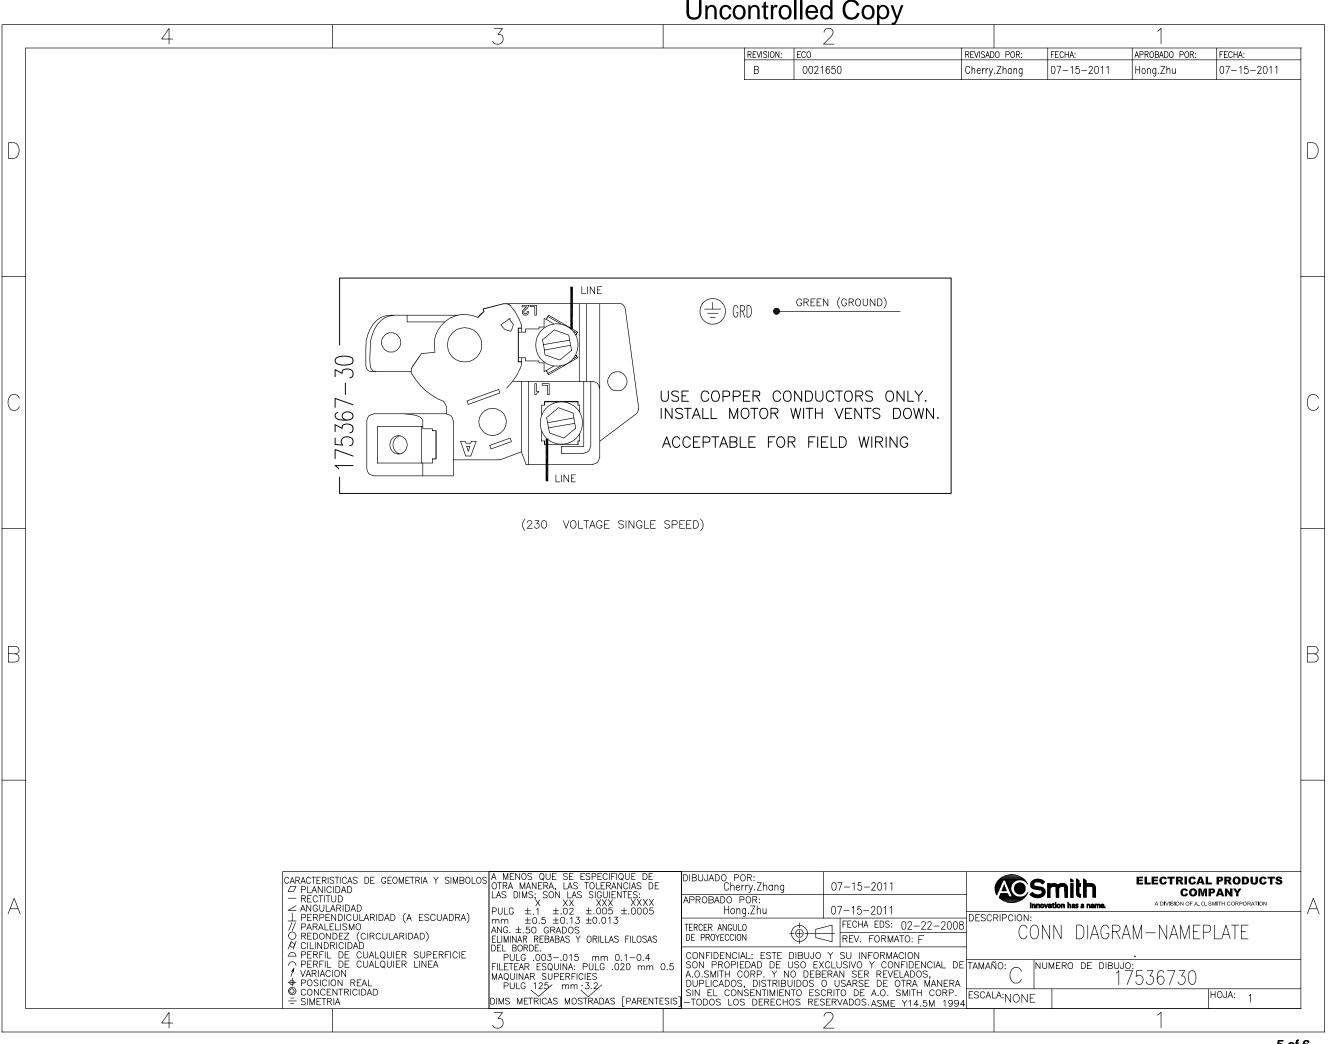

## **Technical Specifications**

| Electrical Type       | Permanent Split Capacitor, Single Or Dual Voltage | Poles              | 2            |
|-----------------------|---------------------------------------------------|--------------------|--------------|
| Rotation              | Counterclockwise Pump End                         | Mounting           | Round        |
| Motor Orientation     | Horizontal                                        | Drive End Bearing  | BALL         |
| Opp Drive End Bearing | BALL                                              | Frame Material     | Rolled Steel |
| Shaft Type            | Threaded                                          | Overall Length     | 13.40 in     |
| Frame Length          | 9.00 in                                           | Shaft Diameter     | 0.625 in     |
| Shaft Extension       | 0.91 in                                           |                    |              |
| Outline Drawing       | B2748-S01                                         | Connection Drawing | 17536730.PCX |