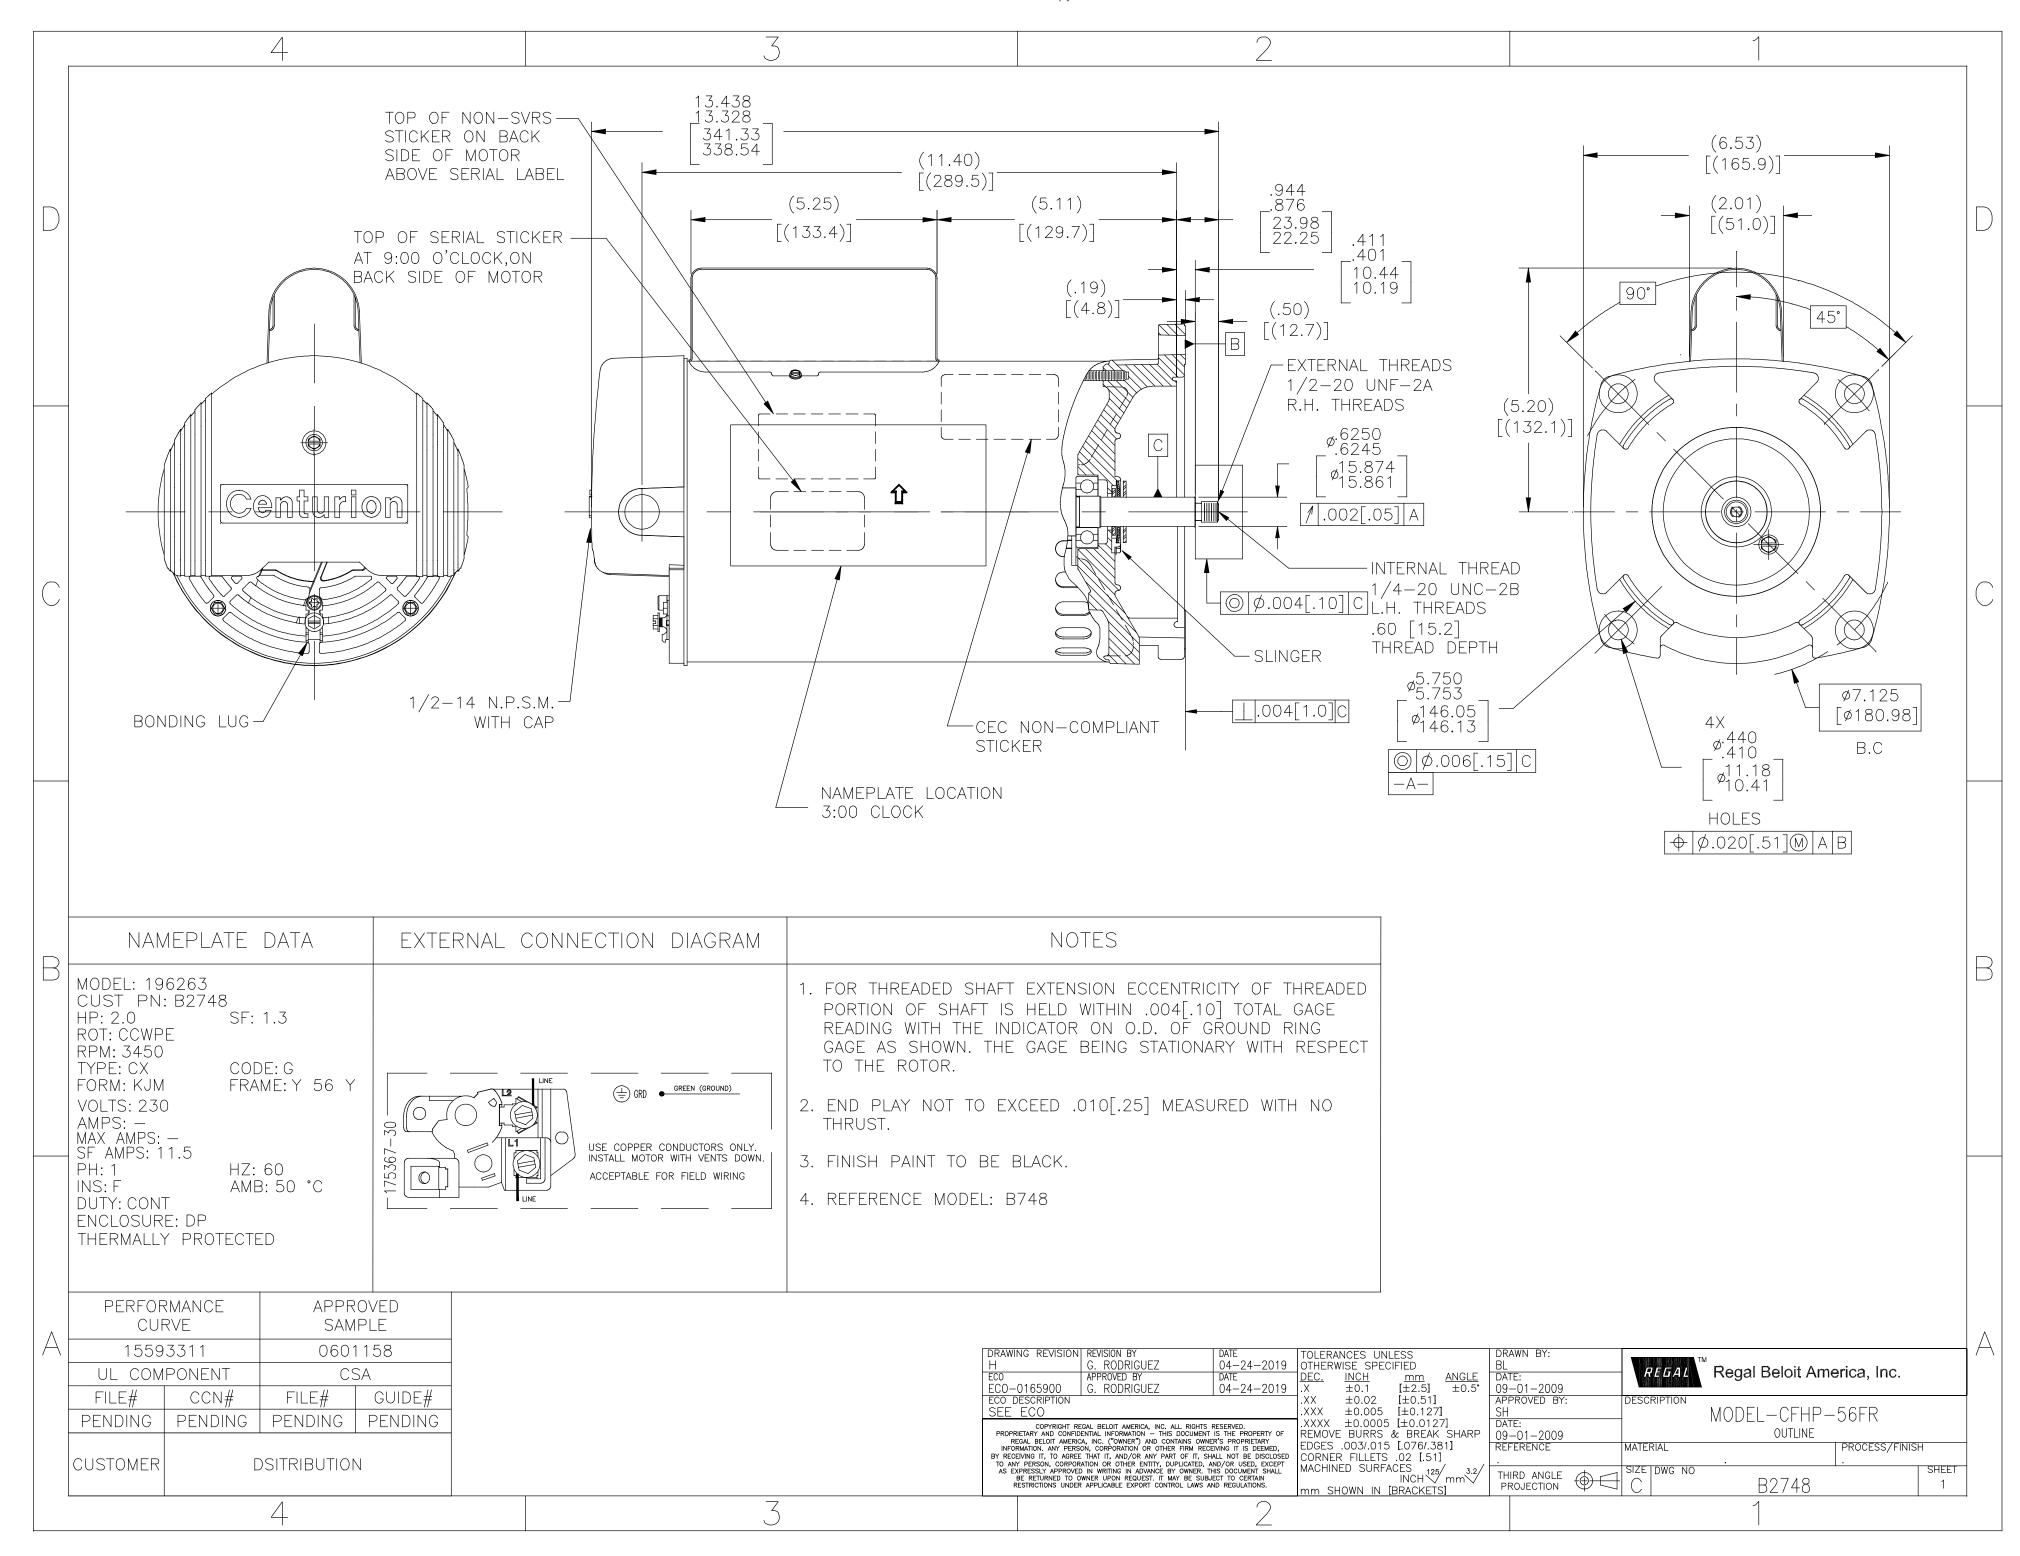

## Nameplate Specifications

| Output HP          | 2.0 Hp              | Output KW           | 1.5 kW     |
|--------------------|---------------------|---------------------|------------|
| Frequency          | 60 Hz               | Voltage             | 230 V      |
| Current            | SF 11.5 A           | Speed               | 3450 rpm   |
| Service Factor     | 1.3                 | Phase               | 1          |
| Duty               | Continuous          | Insulation Class    | F          |
| Frame              | Y56Y                | Enclosure           | Drip Proof |
| Thermal Protection | Thermally Protected | Ambient Temperature | 50 °C      |
| UL                 | Recognized          | CSA                 | Υ          |

## **Technical Specifications**

| Electrical Type       | Permanent Split Capacitor, Single Or Dual Voltage | Poles              | 2            |
|-----------------------|---------------------------------------------------|--------------------|--------------|
| Rotation              | Counterclockwise Pump End                         | Mounting           | Round        |
| Motor Orientation     | Horizontal                                        | Drive End Bearing  | BALL         |
| Opp Drive End Bearing | BALL                                              | Frame Material     | Rolled Steel |
| Shaft Type            | Threaded                                          | Overall Length     | 13.40 in     |
| Frame Length          | 9.00 in                                           | Shaft Diameter     | 0.625 in     |
| Shaft Extension       | 0.91 in                                           |                    |              |
| Outline Drawing       | B2748-S01                                         | Connection Drawing | 17536730.PCX |