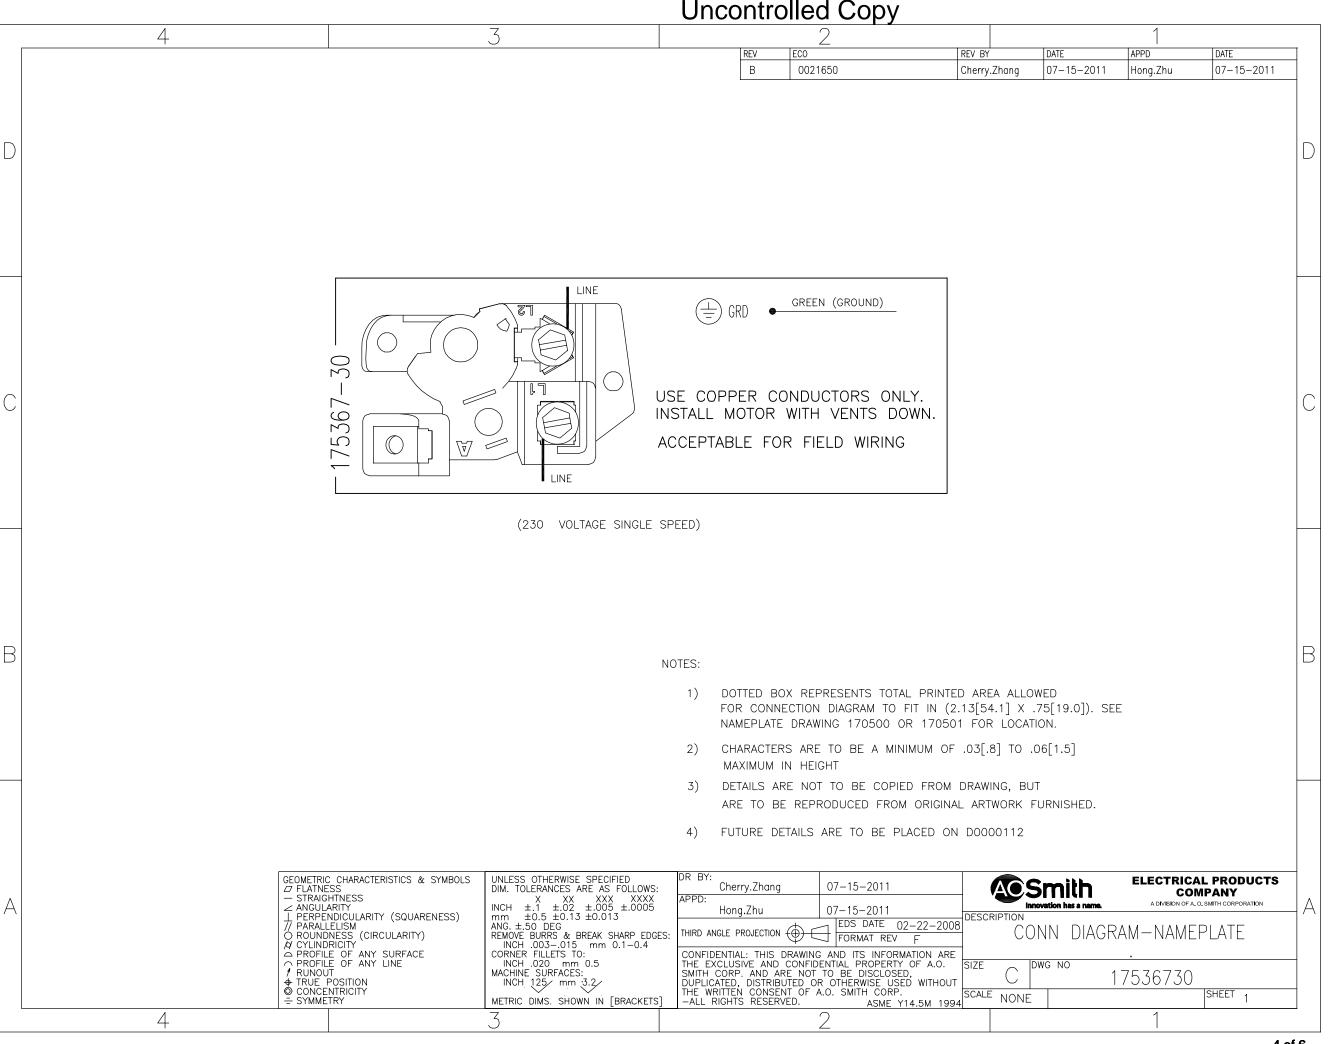

## **Technical Specifications**

| Electrical Type       | Permanent Split Capacitor, Single Or Dual Voltage | Poles              | 2            |
|-----------------------|---------------------------------------------------|--------------------|--------------|
| Rotation              | Counterclockwise Pump End                         | Mounting           | Round        |
| Motor Orientation     | Horizontal                                        | Drive End Bearing  | BALL         |
| Opp Drive End Bearing | BALL                                              | Frame Material     | Rolled Steel |
| Shaft Type            | Threaded                                          | Overall Length     | 13.40 in     |
| Frame Length          | 9.00 in                                           | Shaft Diameter     | 0.625 in     |
| Shaft Extension       | 0.91 in                                           |                    |              |
| Outline Drawing       | B2748-S01                                         | Connection Drawing | 17536730.PCX |