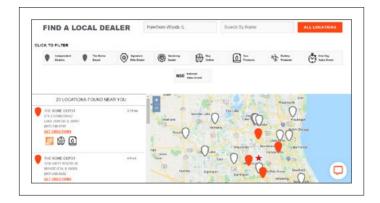

To find a local, authorized service dealer to service and repair your ECHO equipment, visit our **Store Locator** or call 1-800-432-ECHO (3246). You can live chat or submit your questions to talk to a customer service representative. Customer service can refer you to a local servicing dealer.