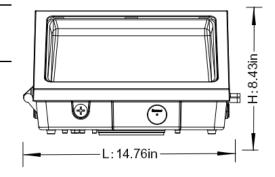

# **Similar Products**

- 429202 LED Wall Pack 28W
- 429201 LED Wall Pack 40W
- 429203 LED Wall Pack 50W

L:14.76in W:9.50in H:8.43in