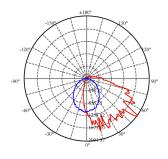

### Performance

- Power: 90W
- AC Voltage: 120-277VColor Temp: 5000K
- Lumen Output: 11400LM
- Dimming : 0~10VIP:Wet location
- Optical distribution: TYPE IV
  Lifetime Rating: 50,000 Hrs
  Light Distribution Curve as below