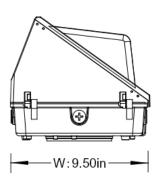

# **Similar Products**

- 429202 LED Wall Pack 28W
- 429201 LED Wall Pack 40W
- 429203 LED Wall Pack 50W

L:14.76in W:9.50in H:8.43in