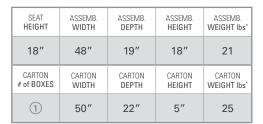

Ships via small parcel

required

Knocked down

**HARDWARE** Stainless Steel

**ASSEMBLY** 

Some assembly

CONSTRUCTION Welded Aluminum

\*All weights shown are with Tekwood. Contact customer service at 877-866-3331 or go to oxfordgarden.com for individual item weights.