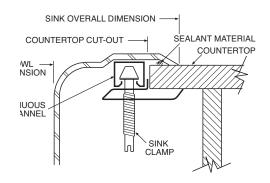

| Center             |                    |

#### **Faucet Hole Configurations**

1-1/2" (38mm) Diameter faucet holes 4" (102mm) Center





#### SINK DESCRIPTION

- 2000 series single bowl drop-in sink
- 20 gauge stainless steel, Brushed finish
- Center drain, 1 to 4 faucet holes as indicated •
- U-Channel mounting system, hardware included •
- SoundSHIELD sound absorbing system

#### **CUT OUT DIMENSIONS**

21-1/2" x 16-1/2" with 3/4" corner radious. Tolerance of plus or minus 1/16" is acceptable

#### **STANDARDS**

Third party certified by IAPMO to meet ASME A112.19.3/CSA B45.4 and all applicable specifications referenced

#### WARRANTY

· Limited lifetime warranty against material or manufacturing defects to the original consumer purchaser





### **Installation Detail**



## **CRITICAL DIMENSIONS**

(DO NOT SCALE)