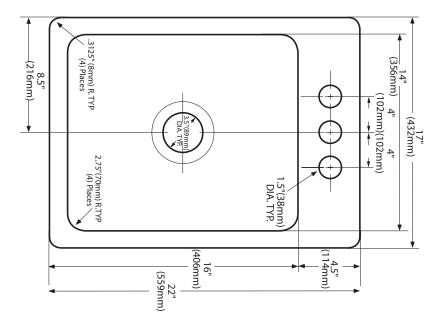

#### **CUT OUT DIMENSIONS**

21-1/2" x 16-1/2" with 3/4" corner radious. Tolerance of plus or minus 1/16" is acceptable

## **CRITICAL DIMENSIONS**

(DO NOT SCALE)