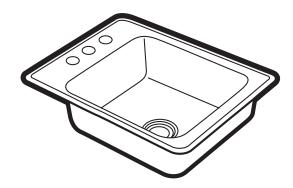

#### SINK DESCRIPTION

- 2000 series single bowl drop-in sink
- 20 gauge stainless steel, Brushed finish
- Center drain, 1 to 4 faucet holes as indicated •
- U-Channel mounting system, hardware included •
- SoundSHIELD sound absorbing system